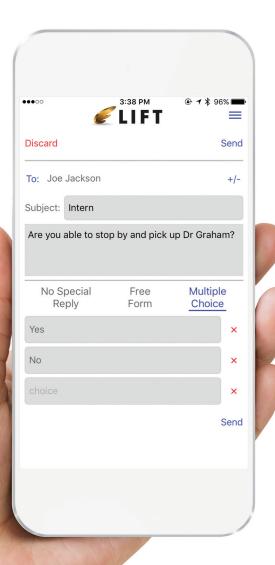

## **Features**

- SSL encryption protects highly secure messages
- Critical messages, emails and SMS text messages are separated within the app for efficient and easy use
- A separate number attached to the app keeps mobile numbers private
- As an app downloaded to an existing smartphone, there's no need to carry multiple devices
- Messages are composed and sent to anyone with a LIFT phone number right from the app

- Global coverage is available via cellular or Wi-Fi networks
- A complete message audit trail, including when messages were sent, read and responded to, ensures regulatory compliance
- Custom or canned messages make replying quick and easy
- Rapid message delivery gets critical messages out to users quickly
- Customizable, distinct notification guarantees critical messages are seen immediately